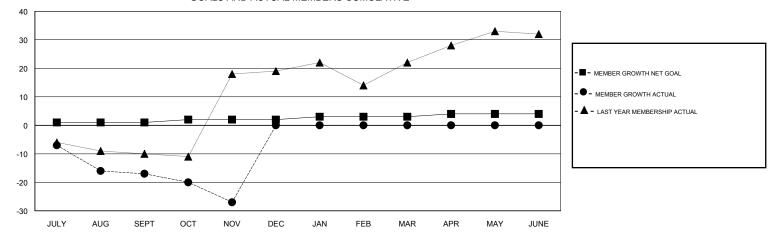

## HOWARD HUDSON LOCATION IDAHO GMT CA GMT: Clubs Members RESULTS FOR 2017-2018 RESULTS FOR 2017-2018 NEW CLUB GOAL NEW CLUBS DROPPED CLUBS MEMBER GROWTH NET MEMBER GROWTH DROPPED QUARTER QUARTER GOAL ACTUAL MEMBERS ACTUAL (including transfers) 0 0 1 19 1 4 JULY/AUG/SEPT JULY/AUG/SEPT 0 0 1 9 18 OCT/NOV/DEC 1 OCT/NOV/DEC 0 0 0 0 0 1 JAN/FEB/MAR JAN/FEB/MAR 0 0 0 0 0 1 APR/MAY/JUNE APR/MAY/JUNE GOALS AND ACTUAL NEW CLUBS CUMULATIVE 1 . ---0.8 - CURRENT YEAR GOALS FOR NEW CLUBS 0.6 CURRENT YEAR ACTUAL NEW CLUBS - LAST YEAR ACTUAL NEW CLUBS 0.4 0.2